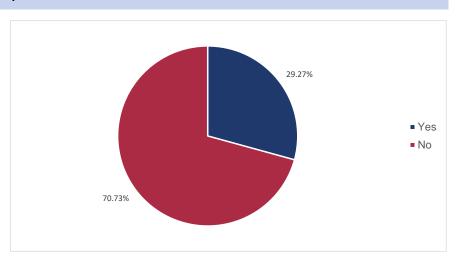

### 1.b..) Were you a patient of the Emergency Department?

| Option          | Count | Percent |
|-----------------|-------|---------|
| Yes             | 144   | 29.27%  |
| No              | 348   | 70.73%  |
| Total Responses | 492   |         |