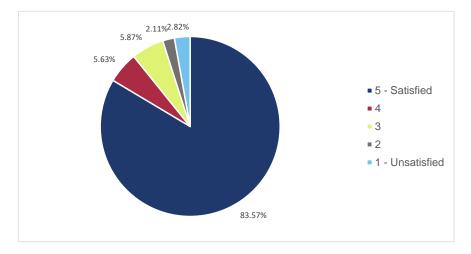

## 2.) I received the information I needed to make decisions about my care:

| Option          | Count | Percent |
|-----------------|-------|---------|
| 5 - Satisfied   | 356   | 83.57%  |
| 4               | 24    | 5.63%   |
| 3               | 25    | 5.87%   |
| 2               | 9     | 2.11%   |
| 1 - Unsatisfied | 12    | 2.82%   |
| Total Responses | 426   |         |