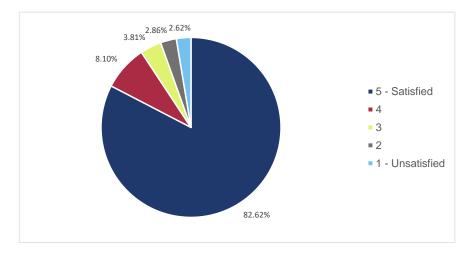

# 3.) My concerns were listened to:

| Option          | Count | Percent |
|-----------------|-------|---------|
| 5 - Satisfied   | 347   | 82.62%  |
| 4               | 34    | 8.10%   |
| 3               | 16    | 3.81%   |
| 2               | 12    | 2.86%   |
| 1 - Unsatisfied | 11    | 2.62%   |
| Total Responses | 420   |         |