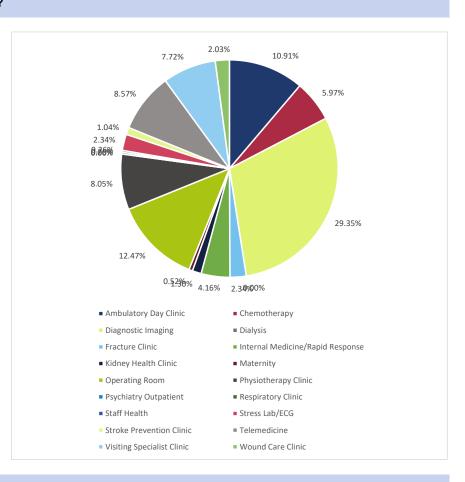

### 1.a.) Were you visiting an Outpatient Clinic?

| Option                              | Count | Percent |
|-------------------------------------|-------|---------|
| Ambulatory Day Clinic               | 42    | 10.91%  |
| Chemotherapy                        | 23    | 5.97%   |
| Diagnostic Imaging                  | 113   | 29.35%  |
| Dialysis                            | 0     | 0.00%   |
| Fracture Clinic                     | 9     | 2.34%   |
| Internal Medicine/Rapid<br>Response | 16    | 4.16%   |
| Kidney Health Clinic                | 5     | 1.30%   |
| Maternity                           | 2     | 0.52%   |
| Operating Room                      | 48    | 12.47%  |
| Physiotherapy Clinic                | 31    | 8.05%   |
| Psychiatry Outpatient               | 0     | 0.00%   |
| Respiratory Clinic                  | 1     | 0.26%   |
| Staff Health                        | 1     | 0.26%   |
| Stress Lab/ECG                      | 9     | 2.34%   |
| Stroke Prevention Clinic            | 4     | 1.04%   |
| Telemedicine                        | 33    | 8.57%   |
| Visiting Specialist Clinic          | 38    | 7.72%   |
| Wound Care Clinic                   | 10    | 2.03%   |
| Total Responses:                    | 385   |         |