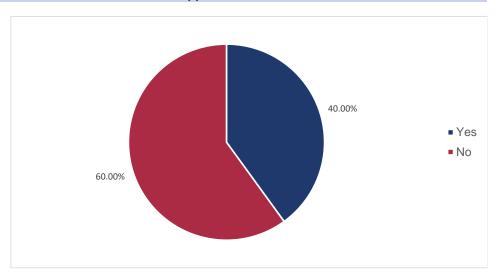

| Option          | Count | Percent |
|-----------------|-------|---------|
| Yes             | 2     | 40.00%  |
| No              | 3     | 60.00%  |
| Total Responses | 5     |         |