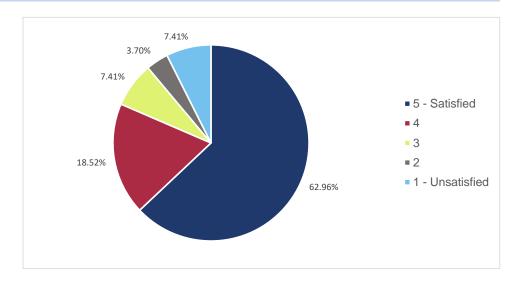

## 10.) My concerns were listened to:

| Option          | Count | Percent |
|-----------------|-------|---------|
| 5 - Satisfied   | 17    | 62.96%  |
| 4               | 5     | 18.52%  |
| 3               | 2     | 7.41%   |
| 2               | 1     | 3.70%   |
| 1 - Unsatisfied | 2     | 7.41%   |
| Total Responses | 27    |         |