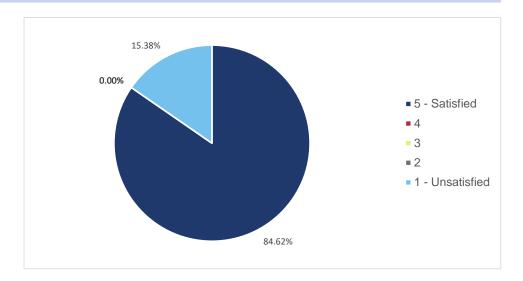

#### 15.) I felt that my cultural needs were respected:

| Option          | Count | Percent |
|-----------------|-------|---------|
| 5 - Satisfied   | 11    | 84.62%  |
| 4               | 0     | 0.00%   |
| 3               | 0     | 0.00%   |
| 2               | 0     | 0.00%   |
| 1 - Unsatisfied | 2     | 15.38%  |
| Total Responses | 13    |         |