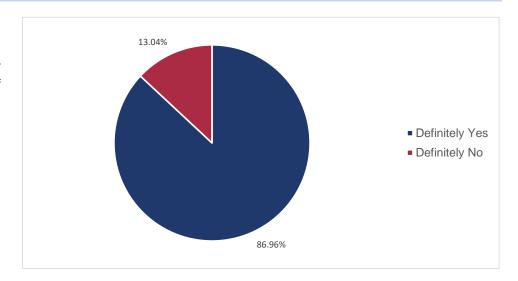

## 22.) I would recommend this hospital to a friend or family member:

| Option          | Count | Percent |
|-----------------|-------|---------|
| Definitely Yes  | 20    | 86.96%  |
| Definitely No   | 3     | 13.04%  |
| Total Responses | 23    |         |