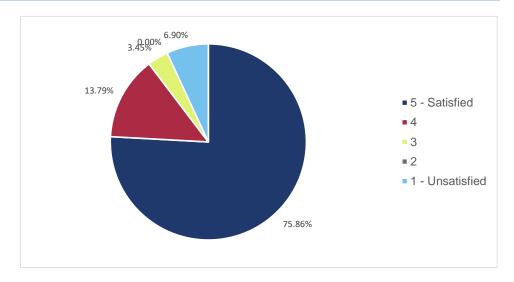

## 11.) I was treated with respect:

| Option          | Count | Percent |
|-----------------|-------|---------|
| 5 - Satisfied   | 22    | 75.86%  |
| 4               | 4     | 13.79%  |
| 3               | 1     | 3.45%   |
| 2               | 0     | 0.00%   |
| 1 - Unsatisfied | 2     | 6.90%   |
| Total Responses | 29    |         |