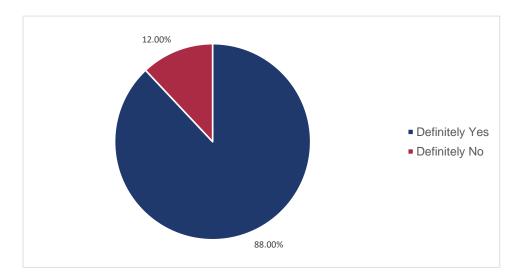

## 23.) If I needed to be in hospital again, I would feel comfortable to return to this hospital:

| Option          | Count | Percent |
|-----------------|-------|---------|
| Definitely Yes  | 22    | 88.00%  |
| Definitely No   | 3     | 12.00%  |
| Total Responses | 25    |         |