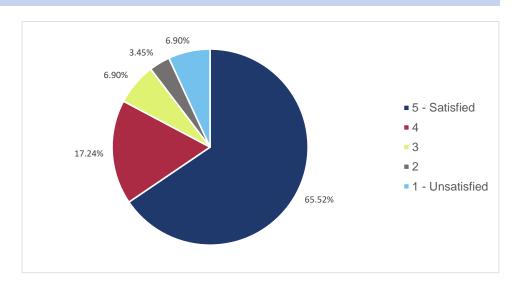

#### 9.) I received the information I needed to make decisions about my care:

| Option          | Count | Percent |
|-----------------|-------|---------|
| 5 - Satisfied   | 19    | 65.52%  |
| 4               | 5     | 17.24%  |
| 3               | 2     | 6.90%   |
| 2               | 1     | 3.45%   |
| 1 - Unsatisfied | 2     | 6.90%   |
| Total Responses | 29    |         |