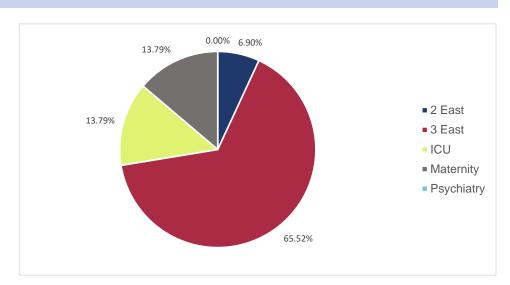

#### 1.) Which department were you an inpatient in?

| Option           | Count | Percent |
|------------------|-------|---------|
| 2 East           | 2     | 6.90%   |
| 3 East           | 19    | 65.52%  |
| ICU              | 4     | 13.79%  |
| Maternity        | 4     | 13.79%  |
| Psychiatry       | 0     | 0.00%   |
| Total Responses: | 29    |         |